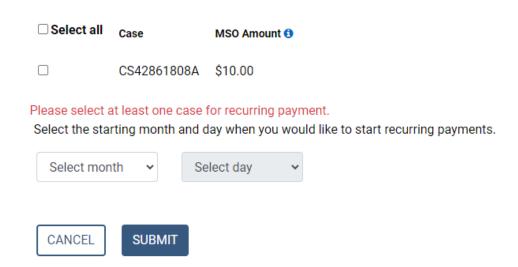

# **Schedule Recurring Payments**

You can only schedule monthly recurring payments at the end of the payment process, once your payment is complete.

#### **Set Up Recurring Payments**

To set up a recurring payment, select YES, MAKE RECURRING PAYMENT.

Select **NOT RIGHT NOW** to return to the Payments Menu.

Choose the month and day to start your recurring payment and click **SUBMIT**.