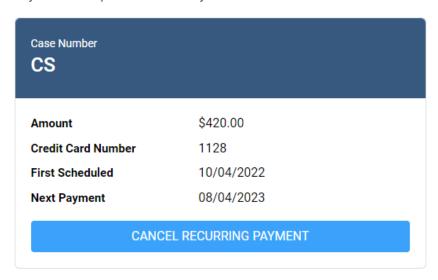

# **Manage Recurring Payments**

Select Manage Recurring Payments from the Payments Menu to manage scheduled payments.

Tap Cancel Recurring Payment to cancel a recurring payment.

Home Change Pin Account Settings ▼ Payment Settings ▼ Log Out

## **Scheduled Payments**

## **List of Payments**

Payments set up to be made every month.