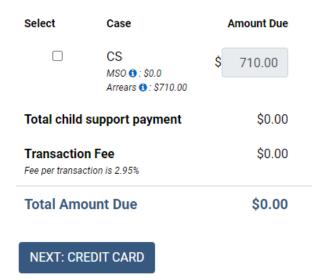

## **Make a Payment**

Select Make a Payment to view the list of payable cases.

Note that if you already have a recurring monthly payment set up, you will see a clock icon  $(\mathfrak{O})$  next to the case number.

Select the case(s) you would like to pay to highlight the corresponding checkbox.

To change the payment amount, select the default payment amount field under **Amount Due** and enter the amount you want to pay.

Click NEXT: CREDIT CARD.

#### Select Cases

Select the cases you would like to pay for and enter the amount you would like to pay.

Note: Under federal law, there are limitations to the amount and number of financial transactions that can be processed. If you reach the payment limits and are unable to pay through the app, you will see a message giving you the option to be redirected to the payment processor's site.