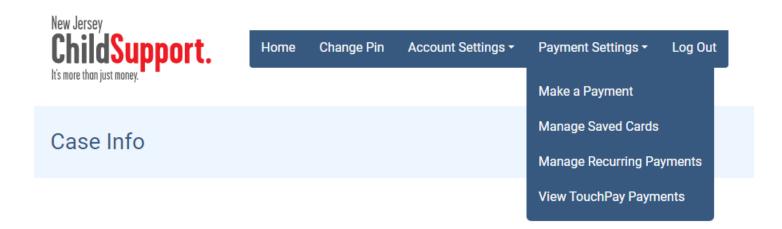

#### **Payment Settings Menu**

The Payments Menu includes the following options:

- Make a Payment
- Manage Saved Cards
- Manage Recurring Payments
- View TouchPay Payments