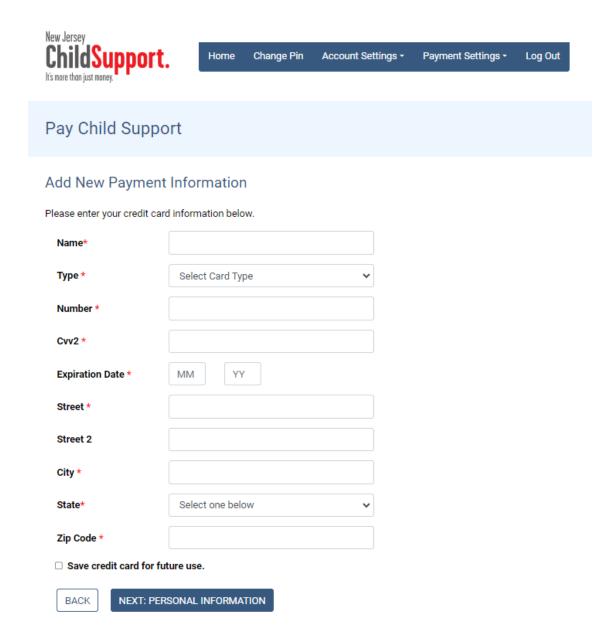

#### **Payment Information**

If you have a credit card saved that you want to use to make your payment, select the card and tap

#### CONTINUE.

To add a new card, select **Add New Credit Card** and select **NEXT: PERSONAL INFORMATION**.

Home Change Pin Account Settings → Payment Settings → Log Out

#### **Payment Information**

Enter the name on the card, credit card number, expiration month, expiration year, CVV (the three-digit number on the back of the card) and credit card billing address. If you want to save the card or set up recurring payments, select SAVE CARD FOR FUTURE USE.